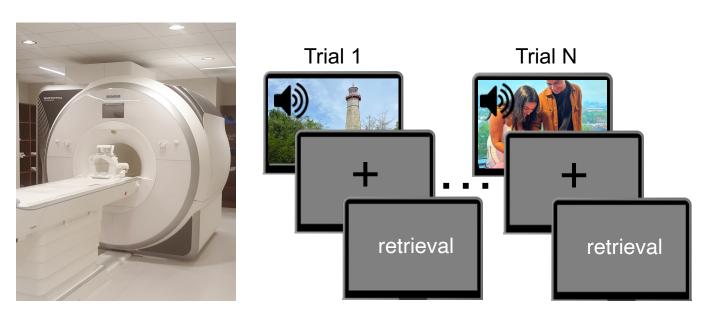

# Characterizing the Durability of Experience-Dependent Representational Changes in the Hippocampus



#### Sophie Allen

Research Mentors: Dr. Chris Martin & Dr. Morgan Barense

The Tyler Center for Global Studies Research Award, Gilman International Scholarship





## The Hippocampus Supports Autobiographical Memory



# HippoCamera is a Cognitive Intervention that Mimics Hippocampal Function



#### HippoCamera Improves Recall of Everyday Experiences

20.00

That was a Friday night and my grandkids had just arrived for their sleepover. Emma was excited to show me her art project ...



# HippoCamera Promotes Distinctive Hippocampal Coding





# Does the boost in distinctive hippocampal coding persist through time?





#### **Experimental Design**



#### fMRI Task



#### **Experimental Design**



#### **Critical Comparison**



## HippoCamera Increased Distinctiveness in the Hippocampus Immediately After the Intervention



## Baseline Memories Showed an Increase in Distinctiveness Over the 3-Month Period



## Replayed Memories Showed a Decrease in Distinctiveness Over the 3-Month Period



## Distinctiveness of Baseline and Replay Memories Over Time



## Distinctiveness of Baseline and Replay Memories Over Time



## Distinctiveness of Baseline and Replay Memories Over Time





# Does the boost in distinctive hippocampal coding persist through time?





#### Thank You



Chris Honey, Ph.D. Johns Hopkins



Morgan Barense, Ph.D. University of Toronto



Chris Martin, Ph.D. Florida State



Bryan Hong, Ph.D. University of Toronto



Miranda Chan