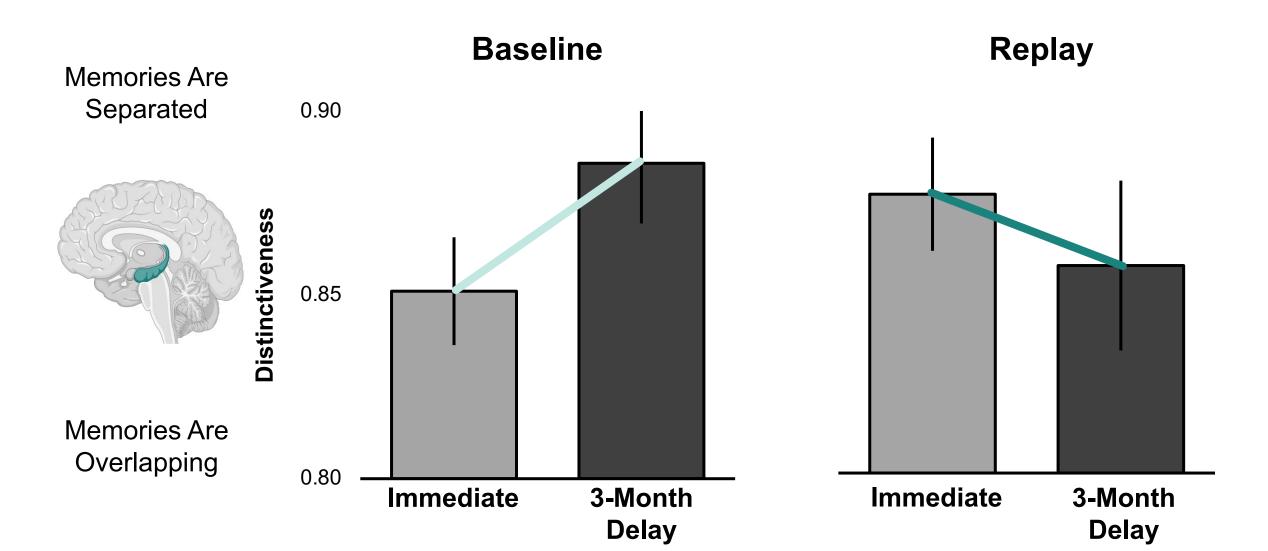

## Baseline Memories Showed an Increase in Distinctiveness Over the 3-Month Period

## Replayed Memories Showed a Decrease in Distinctiveness Over the 3-Month Period

## Distinctiveness of Baseline and Replay Memories Over Time