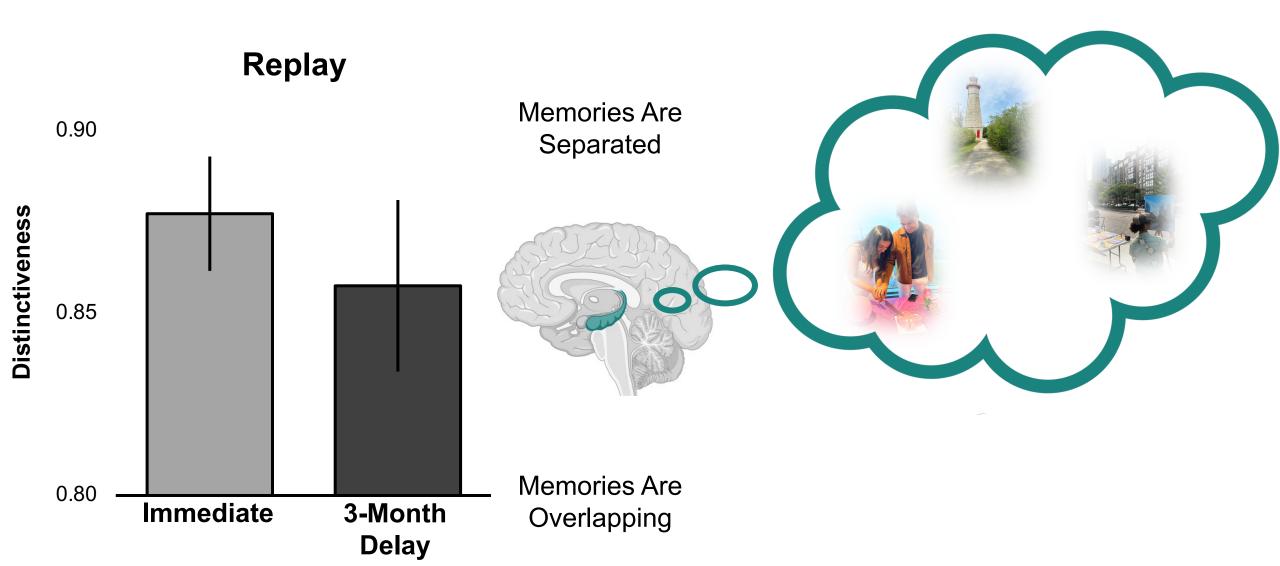

## Replayed Memories Showed a Decrease in Distinctiveness Over the 3-Month Period

## Distinctiveness of Baseline and Replay Memories Over Time