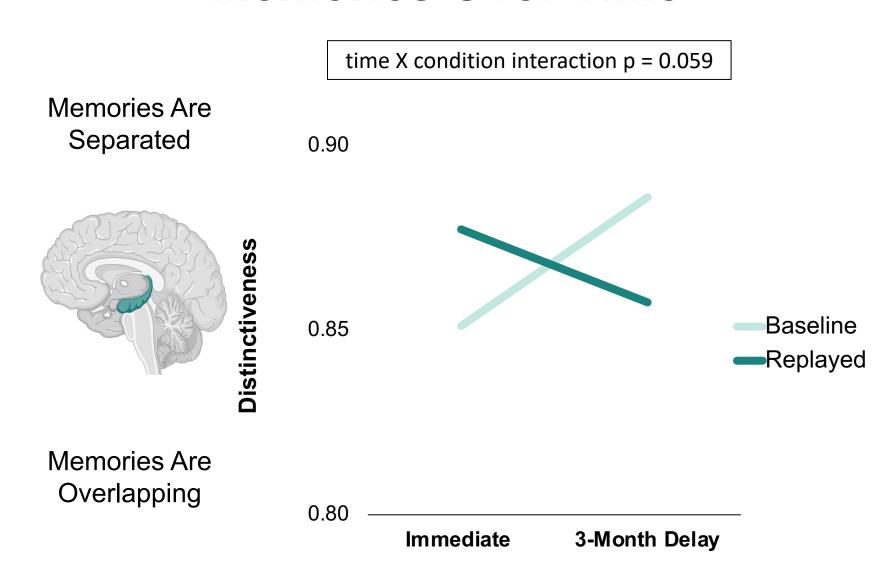

## Distinctiveness of Baseline and Replay Memories Over Time

# Does the boost in distinctive hippocampal coding persist through time?