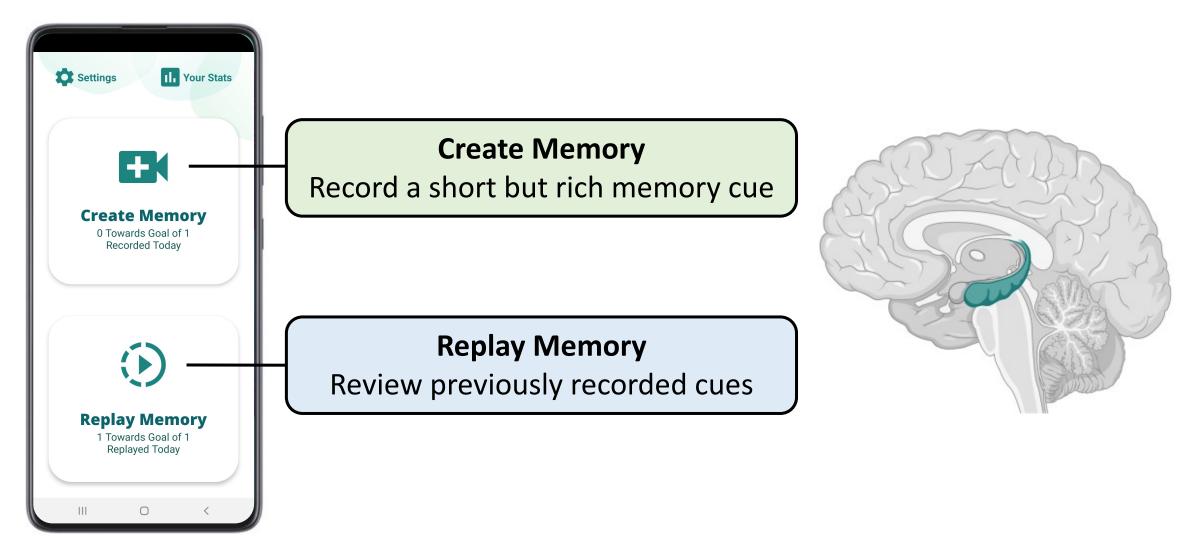

# HippoCamera is a Cognitive Intervention that Mimics Hippocampal Function

#### HippoCamera Improves Recall of Everyday Experiences

20.00

That was a Friday night and my grandkids had just arrived for their sleepover. Emma was excited to show me her art project ...