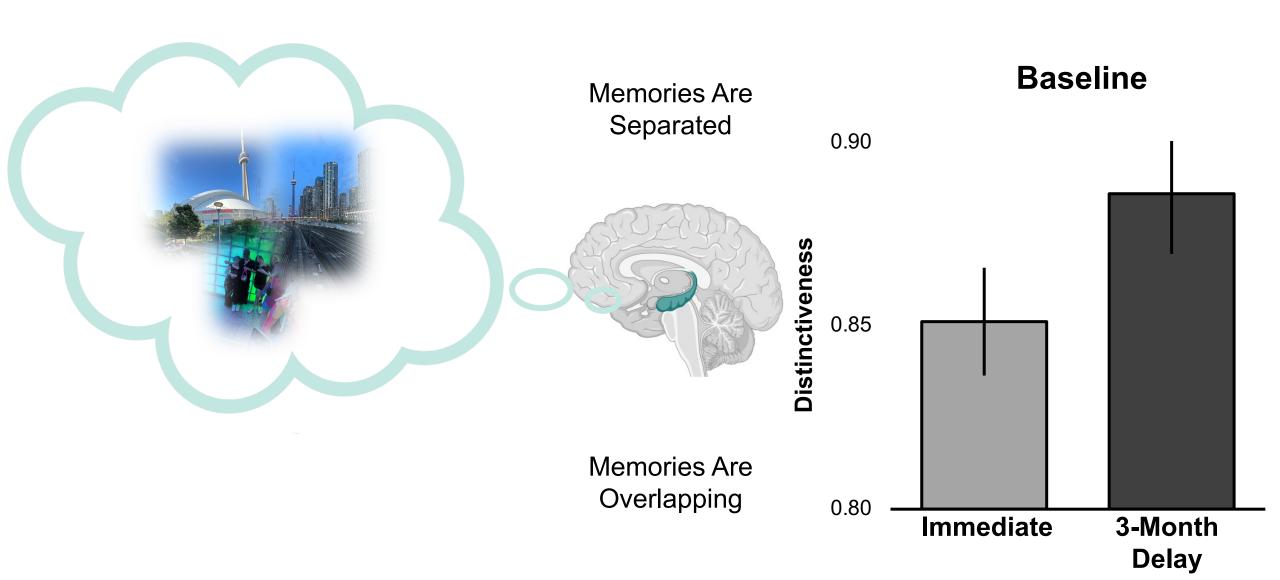

## Baseline Memories Showed an Increase in Distinctiveness Over the 3-Month Period

## Distinctiveness of Baseline and Replay Memories Over Time