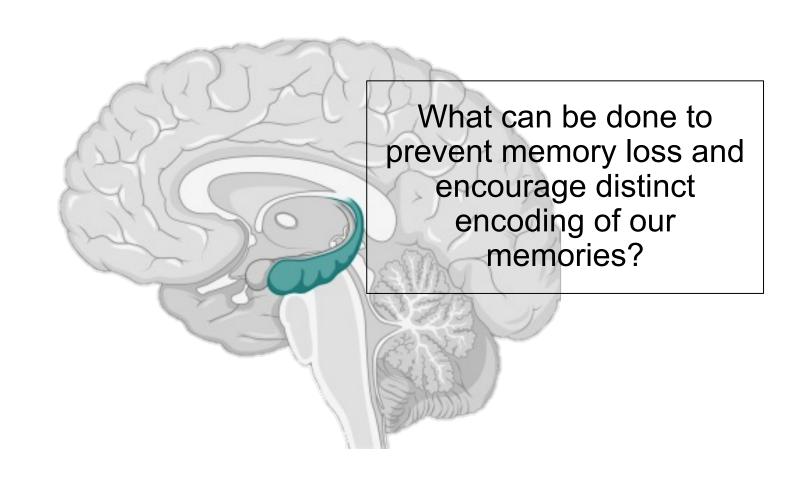

# Characterizing the Durability of Experience-Dependent Representational Changes in the Hippocampus



#### Sophie Allen

Research Mentors: Dr. Chris Martin & Dr. Morgan Barense

The Tyler Center for Global Studies Research Award, Gilman International Scholarship





## The Hippocampus Supports Autobiographical Memory



# HippoCamera is a Cognitive Intervention that Mimics Hippocampal Function



#### HippoCamera Improves Recall of Everyday Experiences

20.00

That was a Friday night and my grandkids had just arrived for their sleepover. Emma was excited to show me her art project ...



# HippoCamera Promotes Distinctive Hippocampal Coding





# Does the boost in distinctive hippocampal coding persist through time?





#### **Experimental Design**



#### fMRI Task



#### **Experimental Design**



#### **Critical Comparison**



## HippoCamera Increased Distinctiveness in the Hippocampus Immediately After the Intervention



## Baseline Memories Showed an Increase in Distinctiveness Over the 3-Month Period



## Replayed Memories Showed a Decrease in Distinctiveness Over the 3-Month Period



## Di