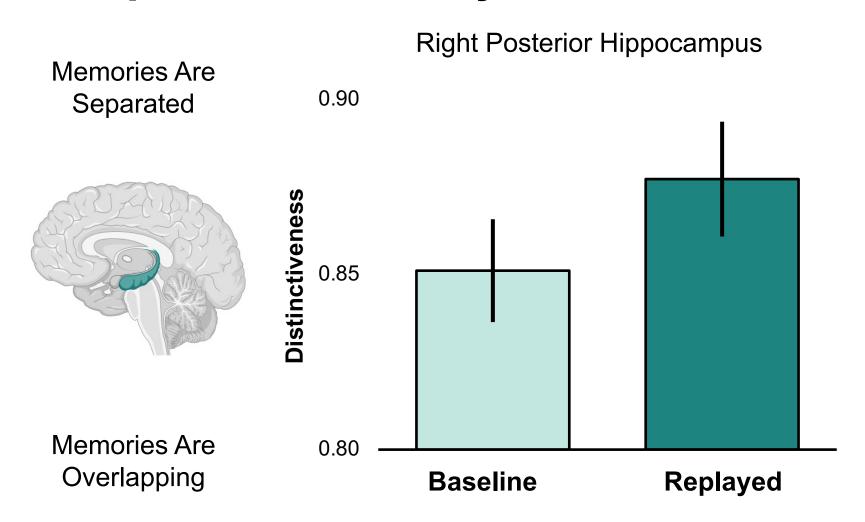

## HippoCamera Increased Distinctiveness in the Hippocampus Immediately After the Intervention