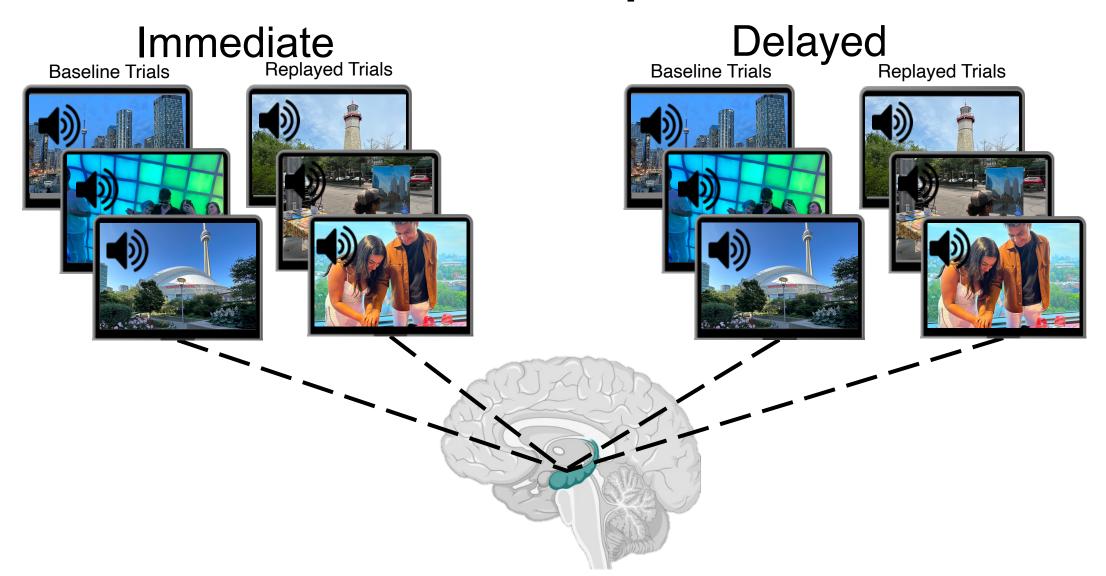

# Does the boost in distinctive hippocampal coding persist through time?

#### **Experimental Design**

#### fMRI Task

#### **Critical Comparison**