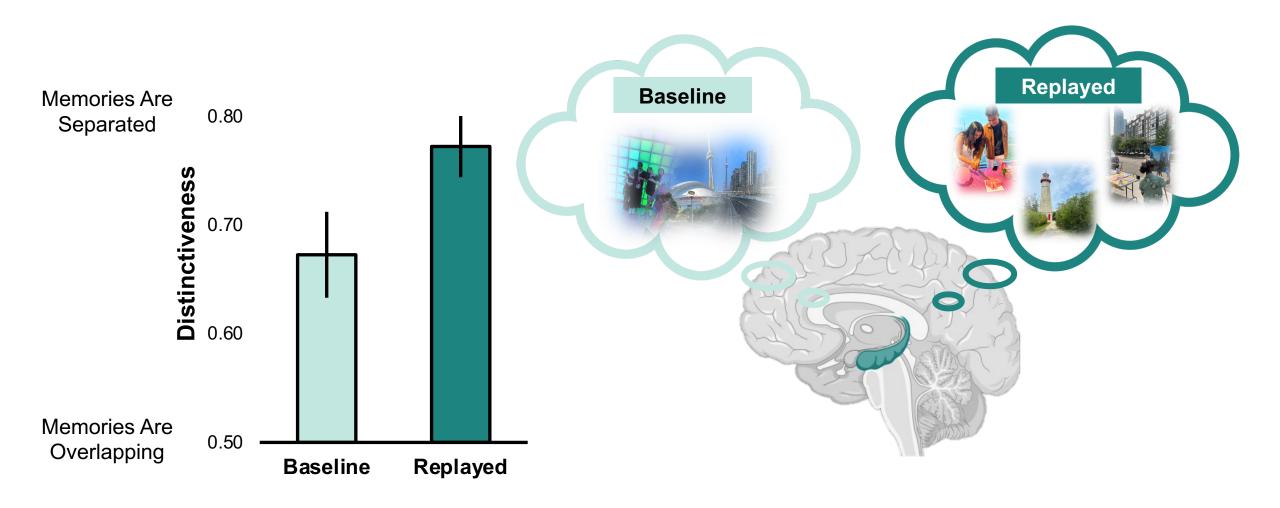

# HippoCamera Promotes Distinctive Hippocampal Coding

## HippoCamera Increased Distinctiveness in the Hippocampus Immediately After the Intervention