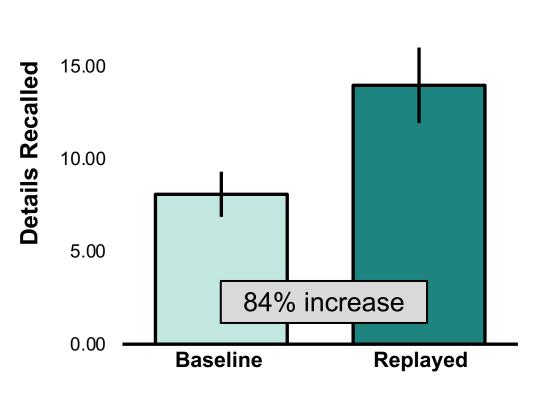

## HippoCamera Increased Distinctiveness in the Hippocampus Immediately After the Intervention