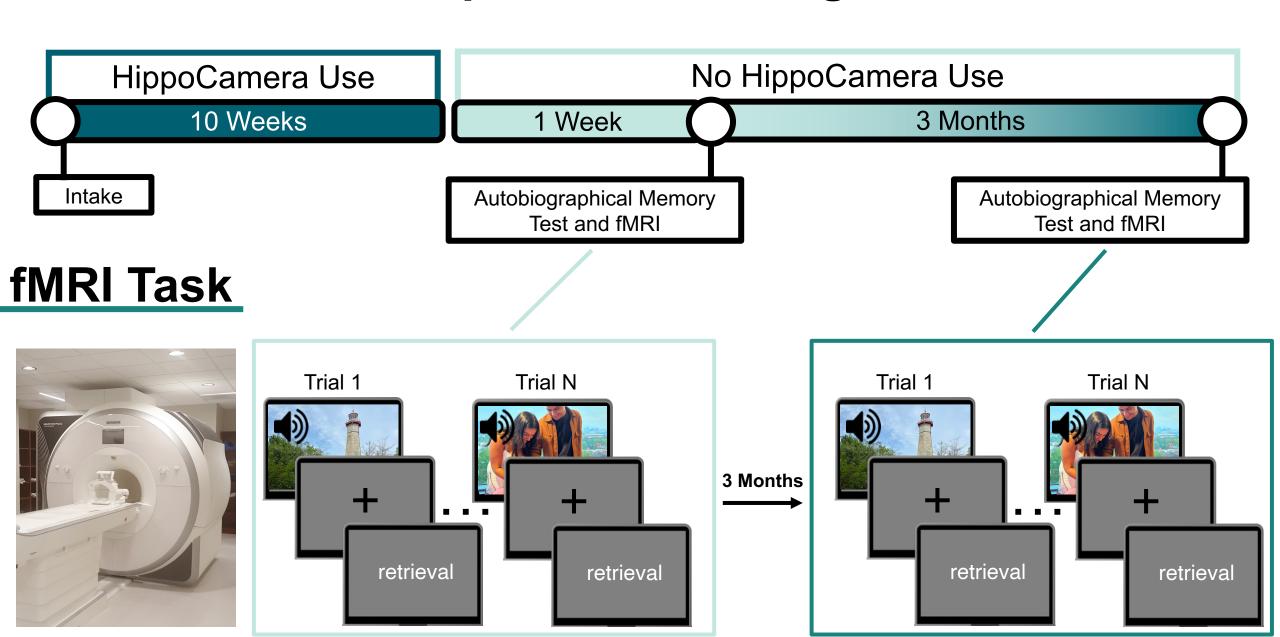

# Does the boost in distinctive hippocampal coding persist through time?

#### **Experimental Design**

#### fMRI Task

#### **Critical Comparison**