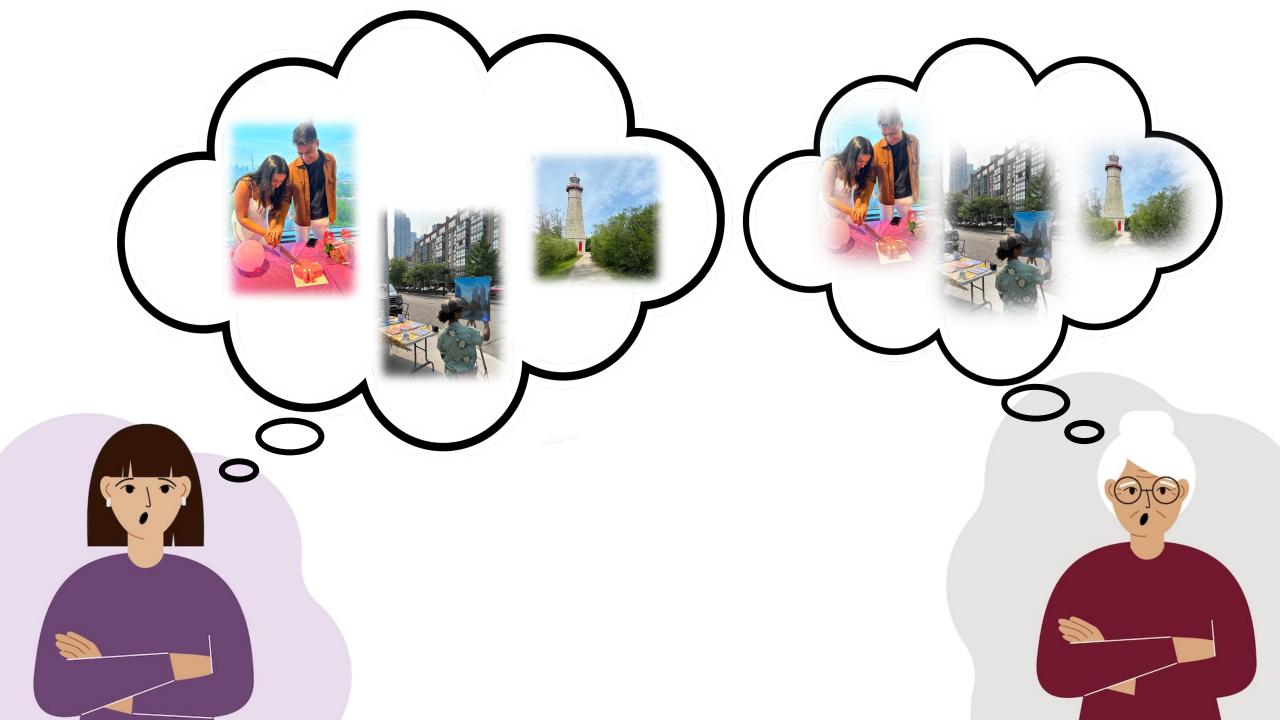

# Characterizing the Durability of Experience-Dependent Representational Changes in the Hippocampus



#### Sophie Allen

Research Mentors: Dr. Chris Martin & Dr. Morgan Barense

The Tyler Center for Global Studies Research Award, Gilman International Scholarship





## The Hippocampus Supports Autobiographical Memory



# HippoCamera is a Cognitive Intervention that Mimics Hippocampal Function



#### HippoCamera Improves Recall of Everyday Experiences

20.00

That was a Friday night and my grandkids had just arrived for their sleepover. Emma was excited to show me her art project ...



# HippoCamera Promotes Distinctive Hippocampal Coding





# Does the boost in distinctive hippocampal coding persist through time?





#### **Experimental Design**



#### fMRI Task



#### **Experimental Design**



#### **Critical Comparison**



## HippoCamera Increased Distinctiveness in the Hippocampus Immediately After the Intervention



## Baseline Memories Showed an Increase in Distinctiveness Over the 3-Month Period



## Replayed Memories Showed a Decre