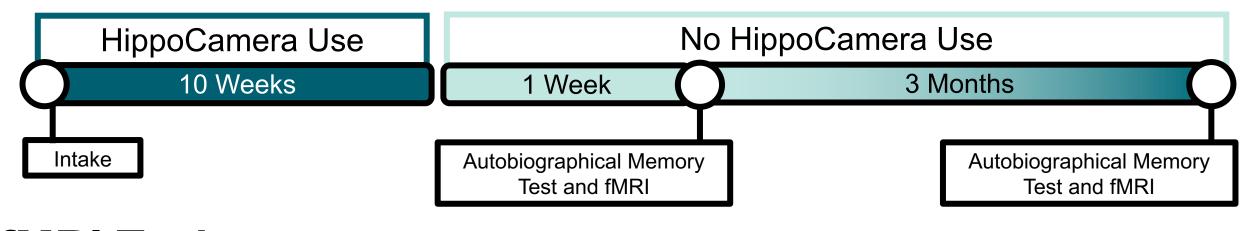

# Does the boost in distinctive hippocampal coding persist through time?

#### **Experimental Design**

#### **Critical Comparison**