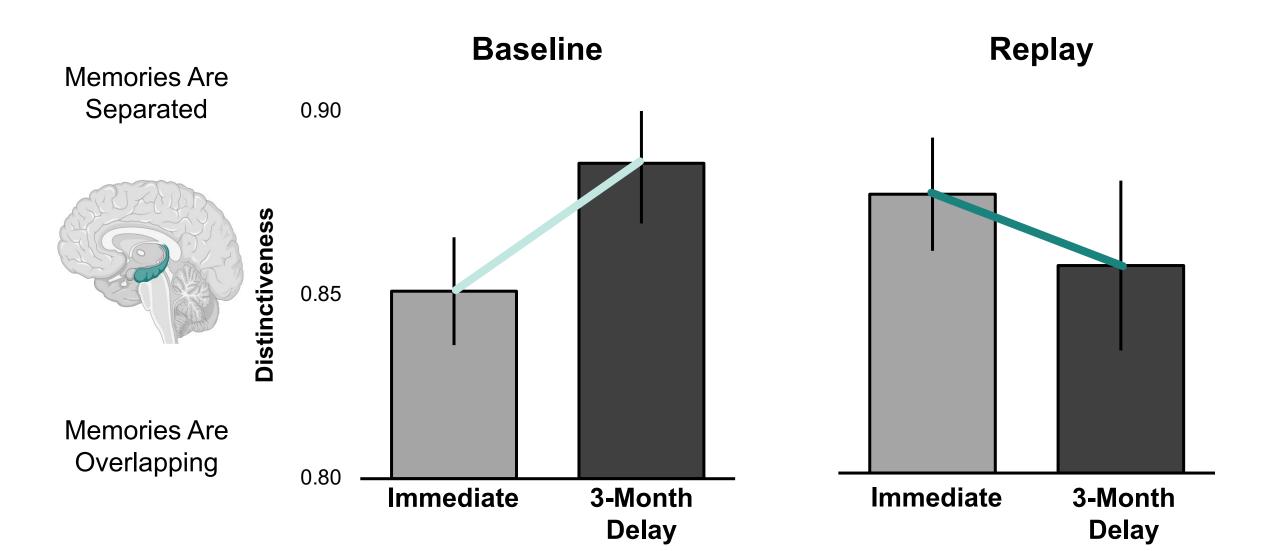

## Baseline Memories Showed an Increase in Distinctiveness Over the 3-Month Period

## Replayed Memories Showed a Decrease in Distinctiveness Over the 3-Month Period

## Distinctiveness of Baseline and Replay Memories Over Time